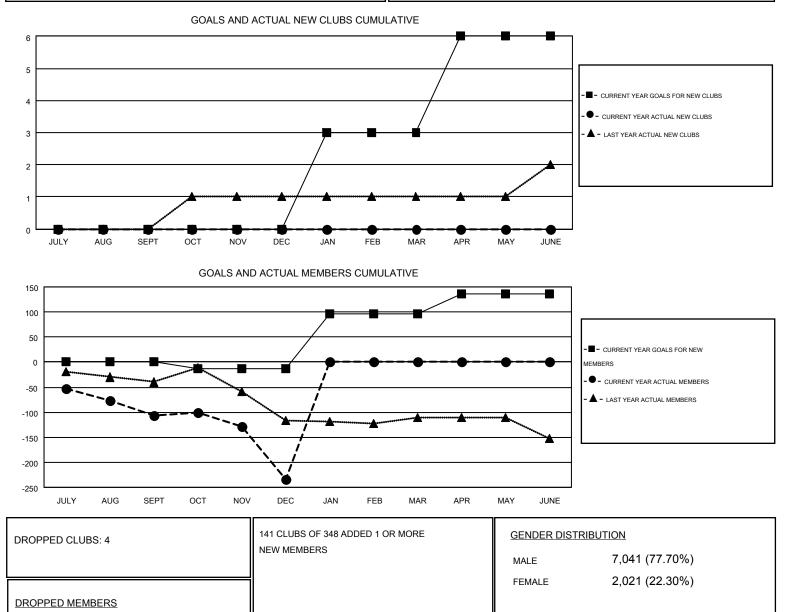

## GMT: JUDY HANKOM

| Clubs                 |                  |           |                  |                  | Members               |                    |                                        |                    |                  |
|-----------------------|------------------|-----------|------------------|------------------|-----------------------|--------------------|----------------------------------------|--------------------|------------------|
| RESULTS FOR 2014-2015 |                  |           |                  |                  | RESULTS FOR 2014-2015 |                    |                                        |                    |                  |
| QUARTER               | NEW CLUB<br>GOAL | NEW CLUBS | DROPPED<br>CLUBS | NET<br>GAIN/LOSS | QUARTER               | NEW MEMBER<br>GOAL | CHARTER AND<br>NEW<br>MEMBERS<br>ADDED | DROPPED<br>MEMBERS | NET<br>GAIN/LOSS |
| JULY/AUG/SEPT         | 0                | 0         | 1                | -1               | JULY/AUG/SEPT         | 0                  | 163                                    | 269                | -106             |
| OCT/NOV/DEC           | 0                | 0         | 3                | -3               | OCT/NOV/DEC           | -14                | 138                                    | 266                | -128             |
| JAN/FEB/MAR           | 3                | 0         | 0                | 0                | JAN/FEB/MAR           | 111                | 0                                      | 0                  | 0                |
| APR/MAY/JUNE          | 3                | 0         | 0                | 0                | APR/MAY/JUNE          | 39                 | 0                                      | 0                  | 0                |